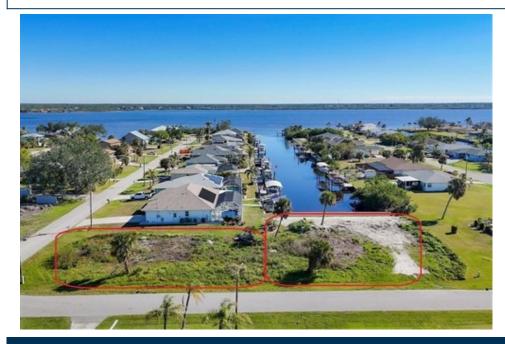

## 3272 and 3280 Holcomb Rd, Port Charlotte, FL 33981

MLS #: D6139857

Land | Lot: 22,216 ft<sup>2</sup> (0.51 acres)

More Info: 3272and3280HolcombRd.IsForSale.com

Marcia Cullinan 941.662.5878

marciacullinan@michaelsaunders.com

## Michael Saunders & Company.

Sales Office 1200 S McCall Rd Englewood, FL 34223 (941) 473-7750

Remarks

PRIME WATERFRONT VIEW & LOCATION! HALF-ACRE WATERFRONT buildable lot WITH BRAND NEW SEAWALL and DIRECT ACCESS to the GULF of MEXICO!! Here's your opportunity to build your DREAM HOME in PARADISE on your END LOT with a VIEW STRAIGHT UP THE CANAL! The shimmering water is your back yard! This property offers TWO LOTS, 225 foot along the front of the property, and 100' of WATER FRONTAGE in the back. The 100 ft CONCRETE SEAWALL was just installed and is ready for your dock and boat/boat lift! The canal leads to the Myakka River which leads to the Charlotte Harbor and Gulf of Mexico. Catch snook, redfish, snapper and shark from your seawall! Watch the dolphin and manatee as they come in to play and bathe. Come experience life in Gulf Cove – a friendly community of boaters, fishermen and sun lovers. Just 4 miles to the grocery store. We are happy to suggest phenomenal builders to construct your dream home, with a view! Call for local information today!